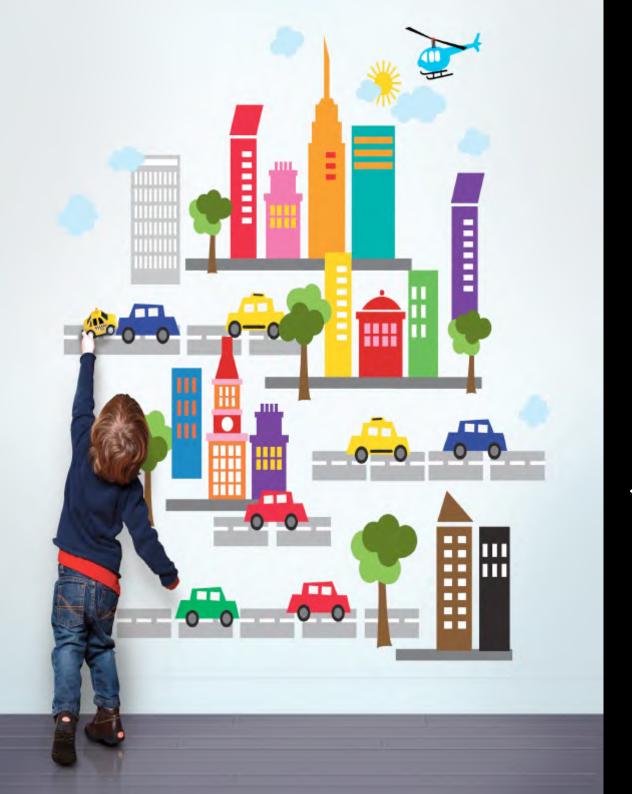

### Glass Art

#### Printed Frosted Film

Using the digital process with different transparent & opaque films a wide variety of effects can be achieved.

These images show that with lower intensity internal lighting the images & colours are highlighted by the stronger external light. Transform an unsightly view into a work of art and create privacy simultaneously.

#### Cut out Etched Film

Health & safety regulations require markings on glass to prevent accidents. Typically these markings are squares or dots but these images illustrate that with a little imagination the glass can be enhanced by more creative designs. Using high speed precision plotters we can create even the most intricate pattern or design to create a feature on the glass