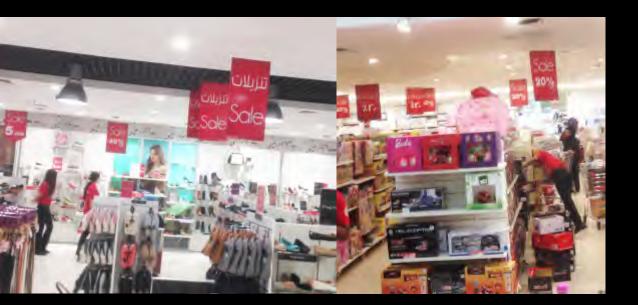

# Promotional Signs

#### Danglers

Danglers are normally self adhesive vinyl pasted on forex / foam sheet and hanging from cling on any shape.

Security antenna covers

One of the most effective and attractive area to advertise promotions

#### Hanging Banners

Shelf Strips, Tent Cards,