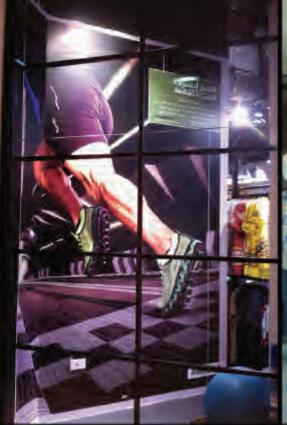

#### Printed Frosted Film

Using the digital process with different transparent & opaque films a wide variety of effects can be achieved.

These images show that with lower intensity internal lighting the images & colours are highlighted by the stronger external light. Transform an unsightly view into a work of art and create privacy simultaneously.

#### Cut out Etched Film

Health & safety regulations require markings on glass to prevent accidents. Typically these markings are squares or dots but these images illustrate that with a little imagination the glass can be enhanced by more creative designs. Using high speed precision plotters we can create even the most intricate pattern or design to create a feature on the glass