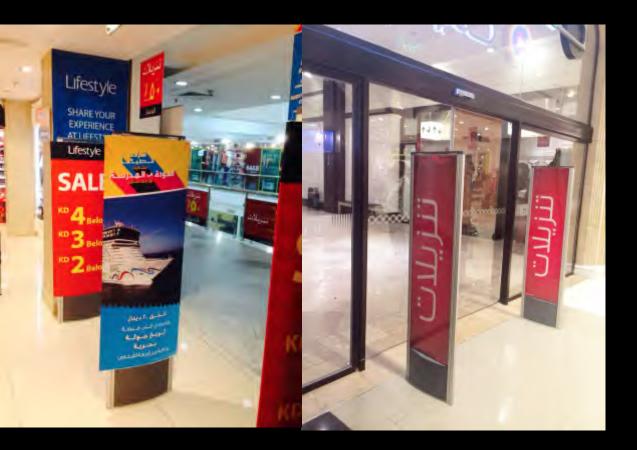

# Promotional Signs

#### Danglers

Danglers are normally self adhesive vinyl pasted on forex / foam sheet and hanging from cling on any shape.

Security antenna covers

One of the most effective and attractive area to advertise promotions

#### Hanging Banners

Shelf Strips, Tent Cards,