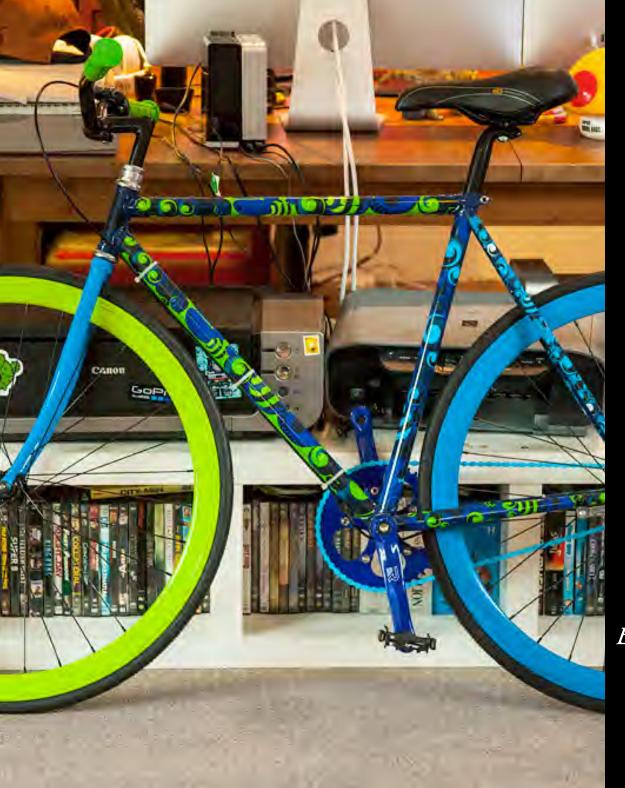

Any image design or pattern can be reproduced to give your environment

Transform a boring wall into a strong feature with vibrant colours printed from high resolution digital printing.