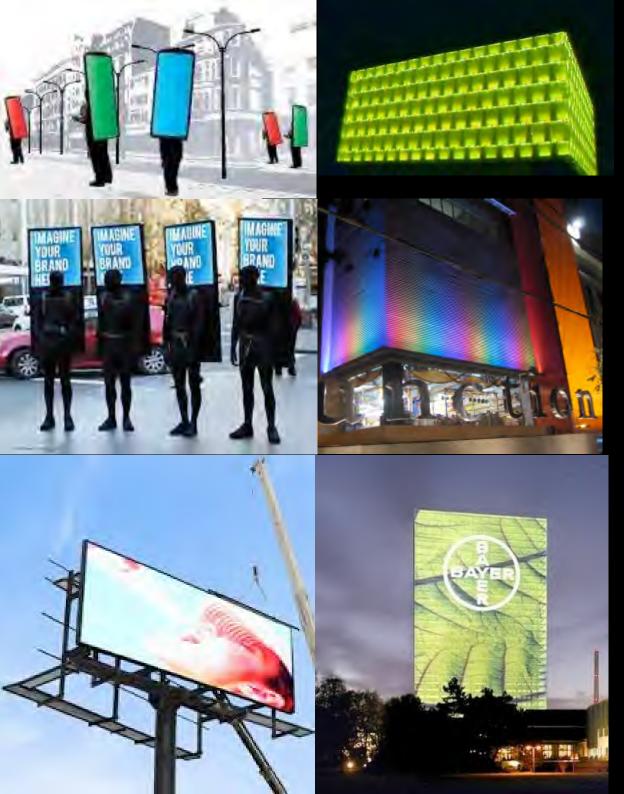

# Indoor & outdoor LED Display

LED Display stands:

Led display stands are slim lightbox made with LED, acrylic sheet and duratrans films for display, it has a digital panel where we can run the promotion or text.

Walking Bill Boards:

Walking billboards are the mobile unit of LED display stand with a back pack.

LED Billboards:

LED billboards are the huge led board constructed on a uni-pole for advertising.

Contact us sales@isupplygraphics.com www.isupplygraphics.com