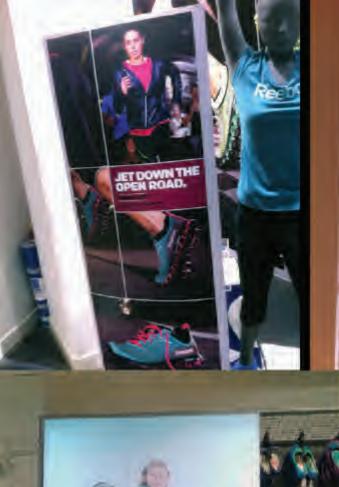

#### Danglers

Danglers are normally self adhesive vinyl pasted on forex / foam sheet and hanging from cling on any shape.

Security antenna covers

One of the most effective and attractive area to advertise promotions

#### Hanging Banners

Shelf Strips, Tent Cards,

#### Light box

Vinyl Glass panels