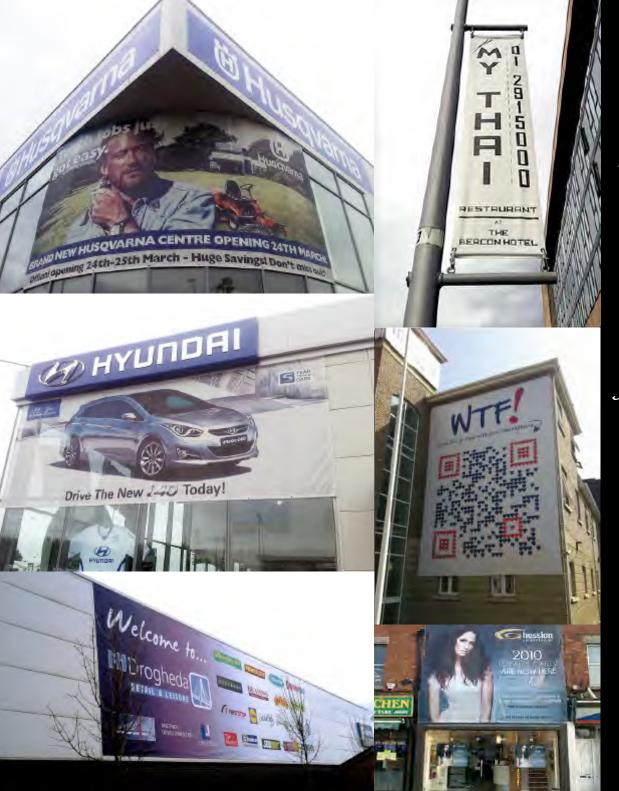

# External Signage & internal signage

Types of external signage

A: Raised lettering: Choose from raised lettering with back lit led's to create a halo glow effect to ad impact at night.

B: Routed letters: We routed the letters from 20 mm thick pvc plastic that's then sprayed to the required colours.

C: Metal Signs: Using a combination of built up chrome lettering with rear lit blue led lights we design and manufacture logos for external & internal signage at showrooms.

D: Light-boxes: digitally printed on banners stretched over a aluminium frame housing the lighting is called a lightbox. The images can be changed regularly at a very economical cost.