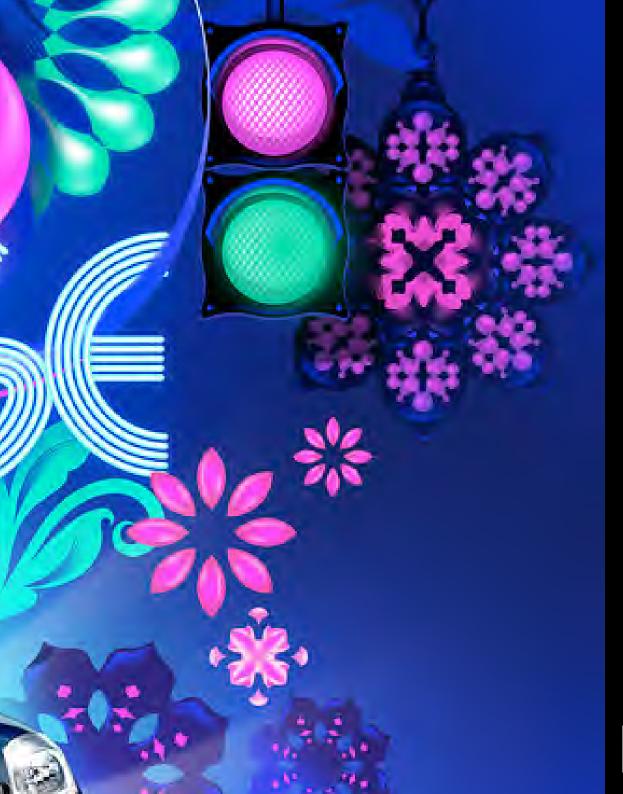

#### Wall Graphics

The most important part of the process is the designing of the concept to be displayed on the wall space.

Our designers will create original works or work with your designs.

I-supply graphics will then advise on the many types of material that can be used on the final product.

Any image design or pattern can be reproduced to give your environment

Transform a boring wall into a strong feature with vibrant colours printed from high resolution digital printing.