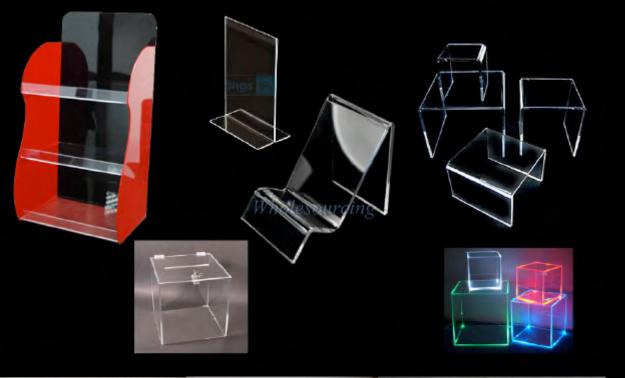

# Acrylic stands and other display props

Acrylic Stands:

Acrylic Stands are commonly used for price points and talkers, we have a range of acrylic which starts from 1mm to 20mm with various colours, our high quality machines provides a precision cutting and meets the highest standers in the market.

#### MDF Boxes:

MDF boxes can be made in different thickness stand from 12 mm to 22mm with or with out painting as per the requirements. Mdf boxes are mainly used for product display and podiums