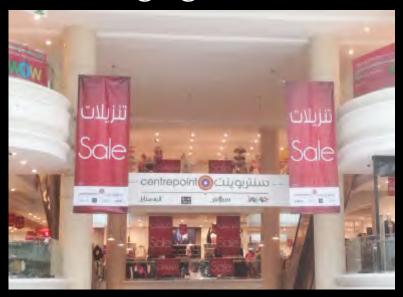

# Promotional Signs

#### Danglers

Danglers are normally self adhesive vinyl pasted on forex / foam sheet and hanging from cling on any shape.

Security antenna covers

One of the most effective and attractive area to advertise promotions

#### Hanging Banners

Shelf Strips, Tent Cards,