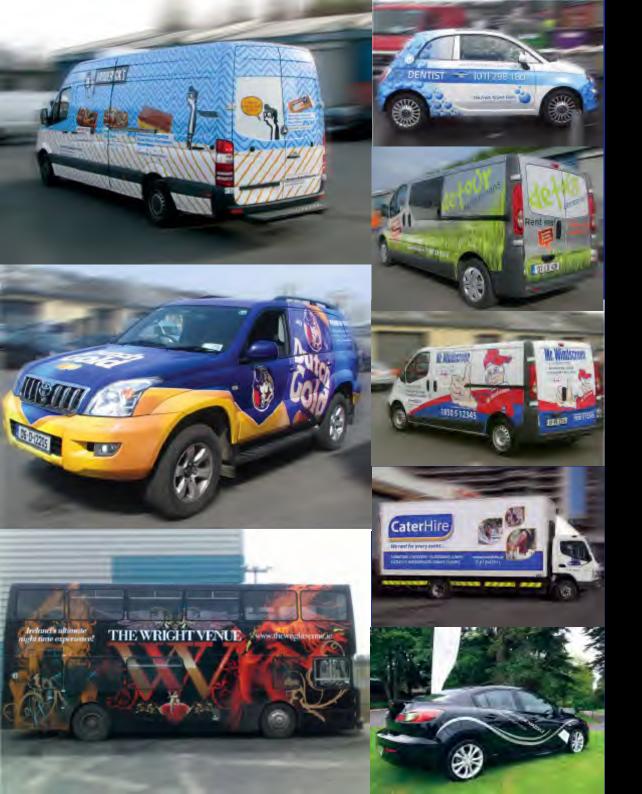

## Vehicle Graphics

Full Colour Digital Print (Full body wrap)

Vehicle wraps are cost effective high impact tool for advertising.

The impact of a full vehicle wrap, that will get-seen by a thousand people each day for the next three years

works out a fraction of the cost of yellow pages adverts.

Coloured Vinyl Wrap (Cut Graphics wrap)

Is the least expensive material for applying to vehicles. Applied directly to your vehicle, this will give you a weather resistant advert on the move. Our ranges of vinyl will last from 6 months to 8 years.